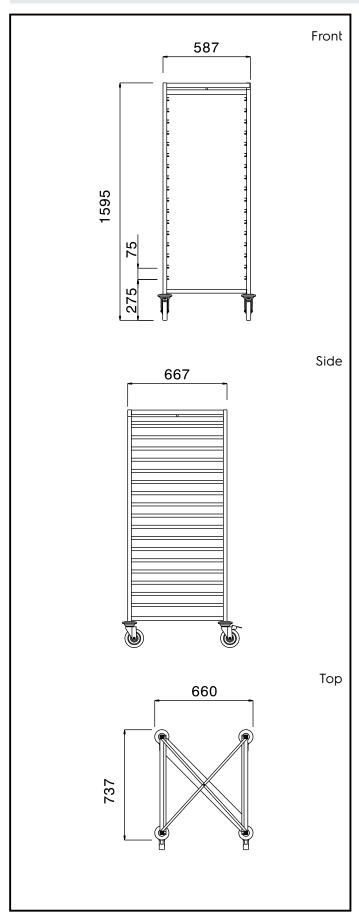

## **Key Information:**

External dimensions, Width:

361260 (CTR172SS)660 mmExternal dimensions, Depth:737 mmExternal dimensions, Height:1595 mmWheel material:Zinc platedWheel diameter:Ø 125Net weight:26 kg