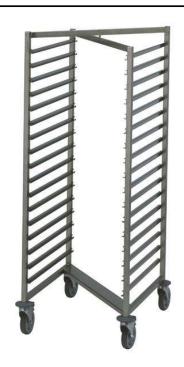

## Service Trolleys 17 GN 2/1 Container Trolley -Space saving

| ITEM #  |  |
|---------|--|
| MODEL # |  |
| NAME #  |  |
| SIS #   |  |
| AIA#    |  |

361260 (CTR172SS)

17x2/1GN compact Container Trolley

#### Item No.

Constructed in 304 AISI stainless steel. Framework in square 25x25mm tubing, completely welded. The structure shape allows the trolley to be stacked with others of the same kind (space saving). The C-shaped "non-tip" runners, with upturn at each end, can accommodate GN containers 2/1, 1/1, 1/2 and 1/3. N. 4 swivelling castors, two with brakes, mm125 in diameter, fitted with plastic bumpers.

#### **Main Features**

- Framework in square 25x25 mm tubing, completely welded.
- Equipped with C-shaped "non-tip" runners, with upturn at each end.
- Accomodates 2/1 GN containers.
- 4 pivoting Ø 125 mm wheels, 2 of which with brakes, fitted with plastic bumpers
- Structure allows trolleys to be stacked with other space saving units.